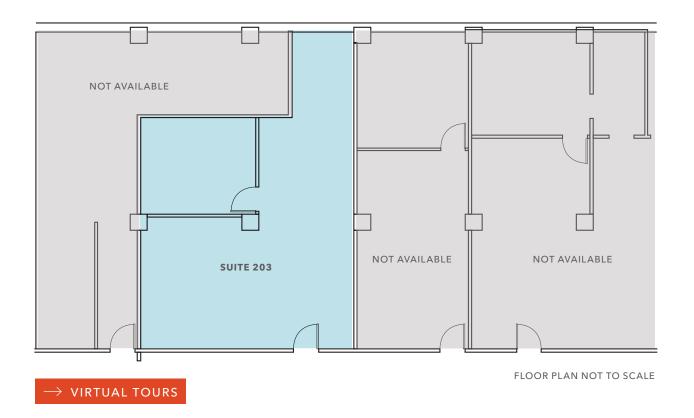

## SUITE 203 FLOOR PLAN

### Property Highlights

No windows

One conference room/office

Open space

No water

±1,168 RSF

AVAILABLE

\$24.00

ightarrow VIRTUAL TOURS

ightarrow view website