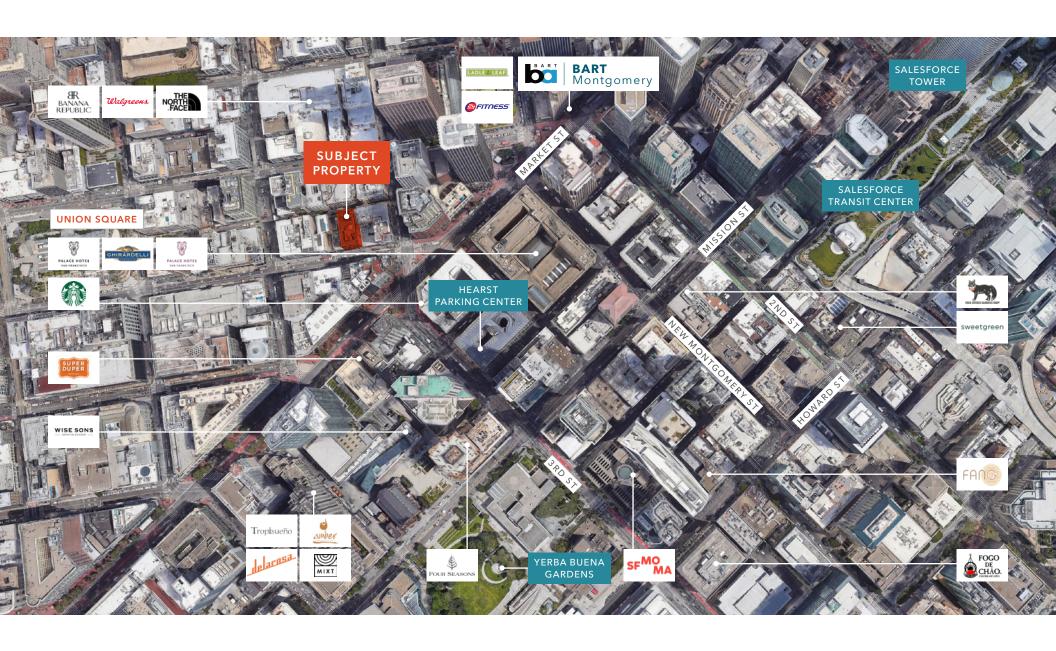

## SUITE 203 FLOOR PLAN



### Property Highlights

No windows

One conference room/office

Open space

No water

±1,168 RSF

AVAILABLE

\$24.00

LEASE RATE

NOW















#### KIDDER.COM 27MAIDENLANE.COM



## SUITE 625 FLOOR PLAN



FLOOR PLAN NOT TO SCALE





# Property Highlights

Excellent natural light

Exposed brick walls

Three private offices

Shared kitchen

±802 RSF

AVAILABLE

\$35.00

LEASE RATE

NOW

AVAILABLE

ightarrow VIRTUAL TOURS

KIDDER.COM 27MAIDENLANE.COM





## SUITE 650 FLOOR PLAN



FLOOR PLAN NOT TO SCALE

ightarrow virtual tours

### Property Highlights

Excellent natural light

Exposed brick walls

Eight private offices

One conference room

Shared kitchen

±4,658 RSF

AVAILABLE

\$29.00

LEASE RATE















#### KIDDER.COM 27MAIDENLANE.COM





#### KIDDER.COM 27MAIDENLANE.COM