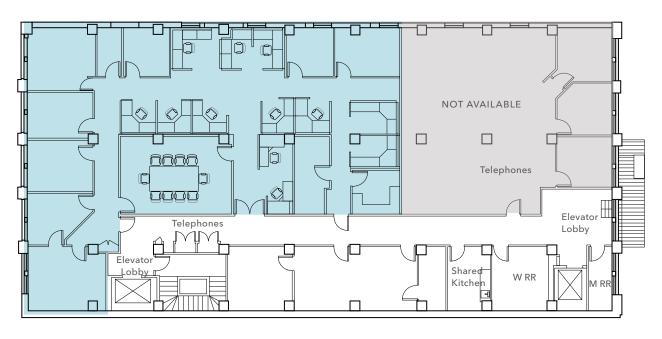

## SUITE 650 FLOOR PLAN

FLOOR PLAN NOT TO SCALE

ightarrow virtual tours

### Property Highlights

Excellent natural light

Exposed brick walls

Eight private offices

One conference room

Shared kitchen

±4,658 RSF

AVAILABLE

\$29.00

LEASE RATE